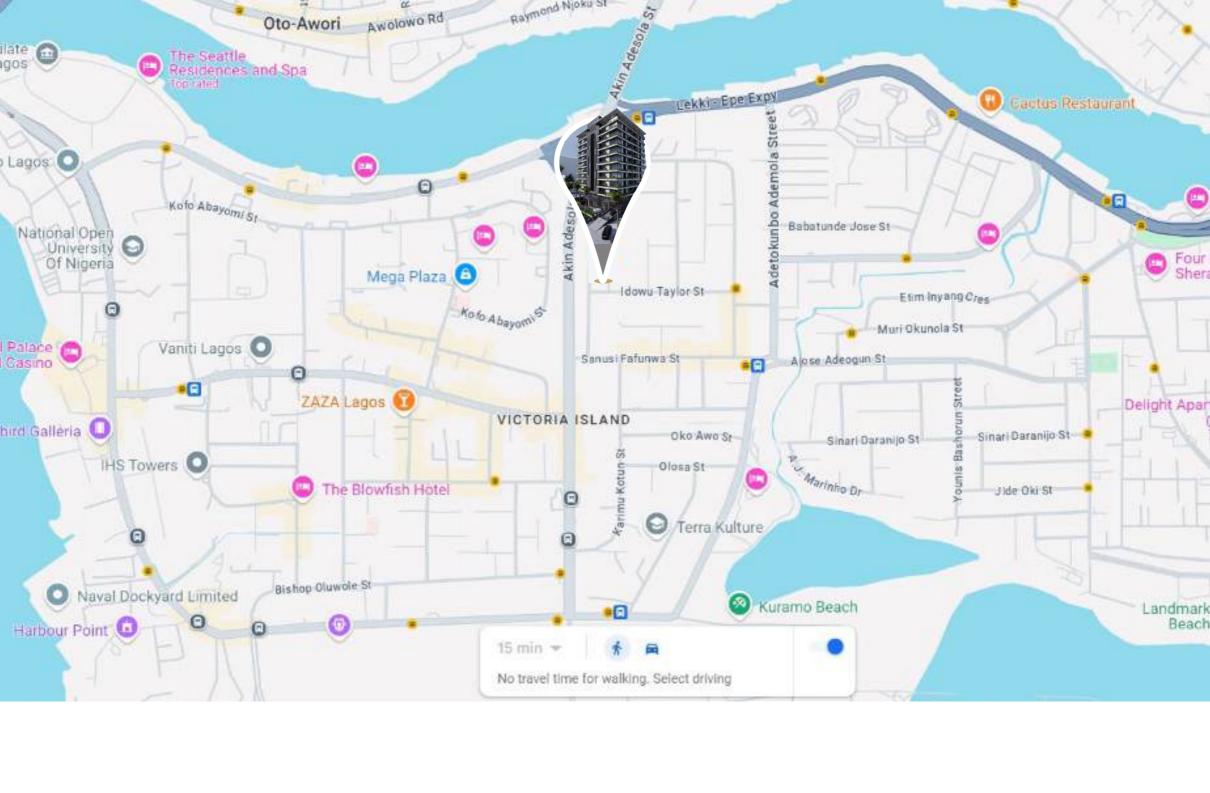

# THE HEART OF LAGOS

**Unparalleled Access, Unmatched Address** 

Located on Idowu Taylor in the heart of Victoria Island, Ibeto Heights places you within reach of Lagos' finest dining, entertainment, and business districts. This premier location provides both the convenience of an urban lifestyle and the exclusivity of a serene haven. Embrace the best of Lagos from a residence designed for those who seek the extraordinary.

A sophisticated icon of luxury, elegance, and innovation, Ibeto
Heights stands proudly at No. 2, Idowu Taylor, Victoria Island,
Lagos. With 12 floors of masterfully designed living spaces and
world-class amenities, Ibeto Heights offers an unmatched urban
lifestyle in Nigeria's premier location.