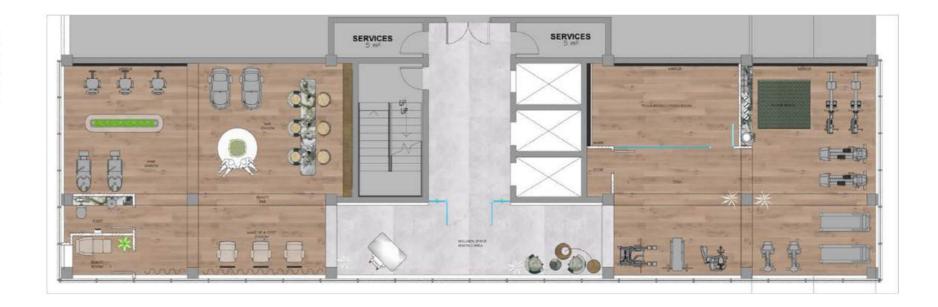

#### Accommodation Schedule

| Gym          | 01 |
|--------------|----|
| FitnessRoom  | 01 |
| WellnessArea | 01 |
| Beauty Room  | 01 |
| Toilet       | 01 |

#### Gym & Beauty Bar Total Area: 216.5SQM / 2,330 SQFT