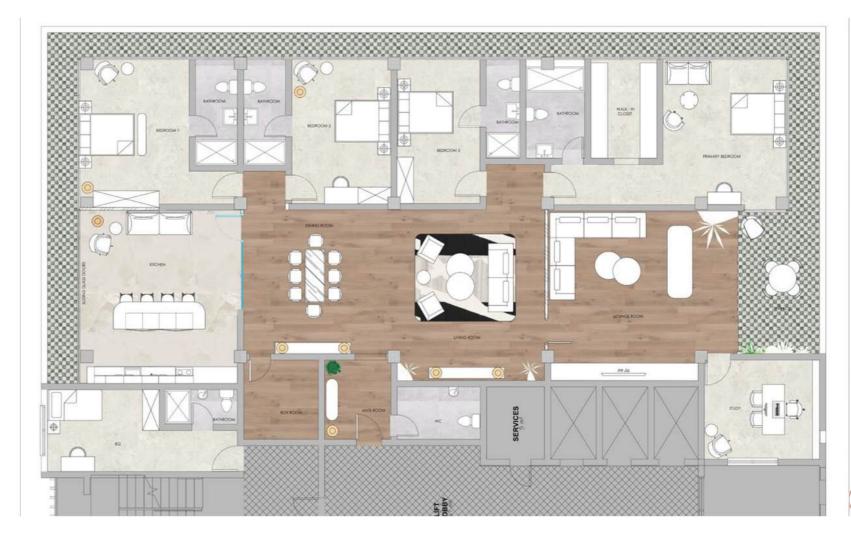

#### 3 Bedroom Apartment Total Area: 196 SQM / 2,109 SQFT

#### Accommodation Schedule

| Ante Room / Foyer              |    |
|--------------------------------|----|
| Living/ Lounge Room            | 02 |
| Dining Room                    | 01 |
| Kitchen (Opens into a terrace) | 01 |
| Guest WC                       | 01 |
| Primary Bedroom (WIC/ Ensuite) | 01 |
| Bedroom (En-suite)             | 03 |
| Study                          | 01 |
| Balcony                        | 01 |
| Box Room                       | 01 |
| BQ (En-suite)                  | 01 |

Penthouse Apartment Total Area: 395 SQM / 4,251 SQFT