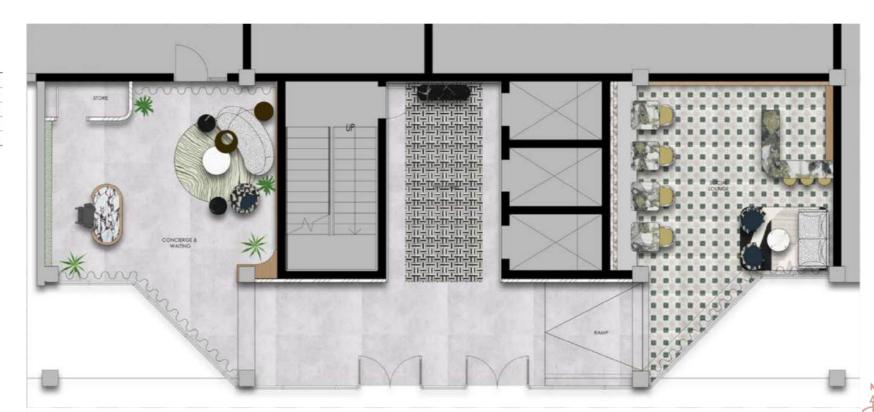

#### Accommodation Schedule

| Concierge (Seats 1)       | 01 |
|---------------------------|----|
| Waiting Area (Seats 4)    | 01 |
| Lift/ Lobby (3 Lift Cars) | 01 |
| Social Lounge (Seats 15)  | 01 |
| Store Room                | 01 |

Please note: Stairs leading to the social lounge have been removed and replaced with a ramp to promote inclusive design.

#### Ground Floor Total Area: 130 SQM / 1,400 SQFT