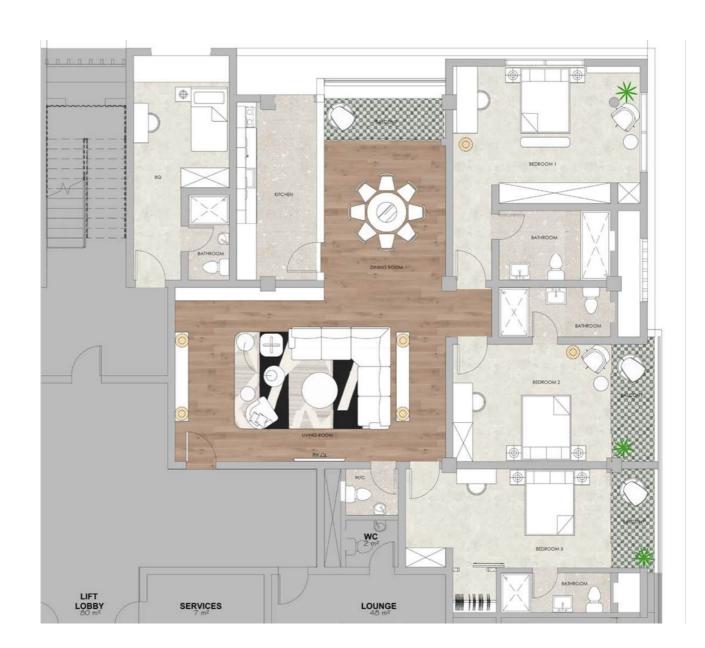

#### FLOOR PLAN: 2 BEDROOM APARTMENT

General Arrangement

#### 2 Bedroom Apartment Total Area: 120 - 139SQM

#### Accommodation Schedule

| Living Room        | 01 |
|--------------------|----|
| Dining Room        | 01 |
| Kitchen            | 01 |
| Guest WC           | 01 |
| Bedroom (En-suite) | 03 |
| Balcony            | 01 |
| BQ (En-suite)      | 01 |