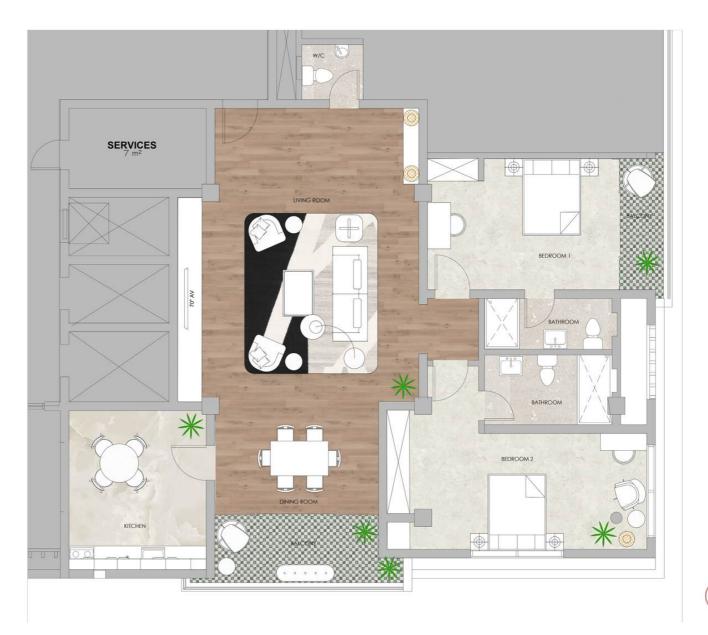

#### 2 Bedroom Apartment Total Area: 120 - 139SQM

#### Accommodation Schedule

| Living Room        | 01 |
|--------------------|----|
| Dining Room        | 01 |
| Kitchen            | 01 |
| Guest WC           | 01 |
| Bedroom (En-suite) | 03 |
| Balcony            | 01 |
| BQ (En-suite)      | 01 |