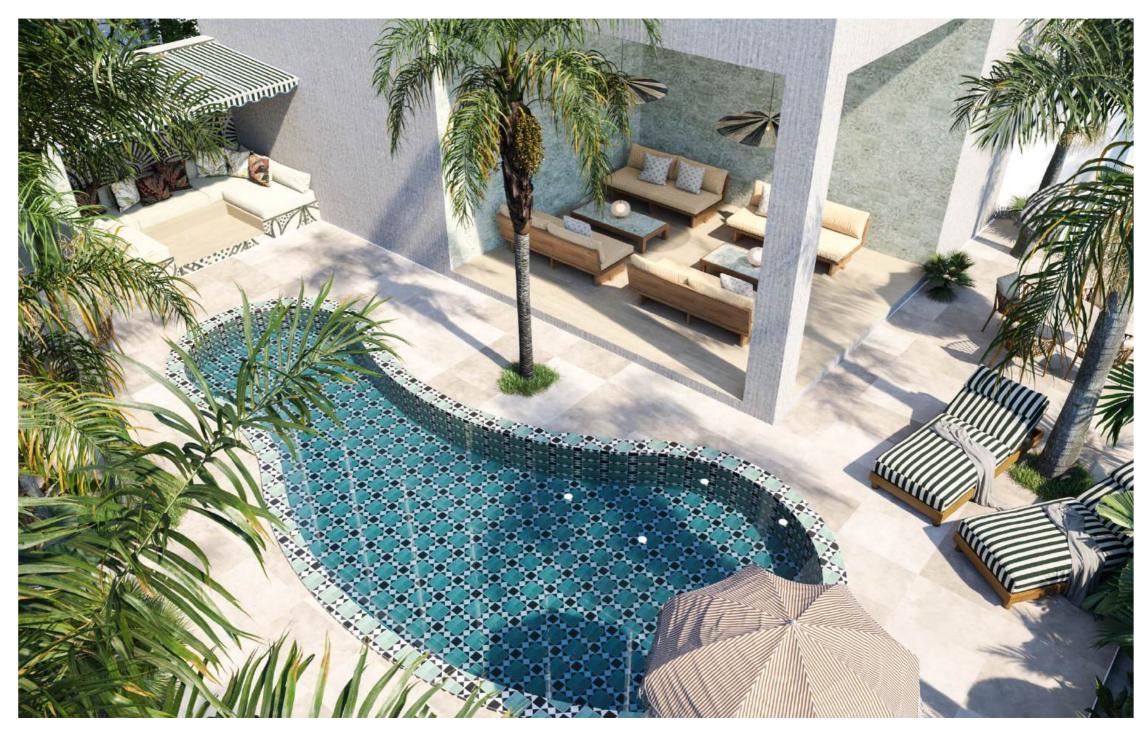

Refreshing Pool View

#### Pool Area Total Area: 160 SQM / 1,722 SQFT

Innovate.Build.Inspire