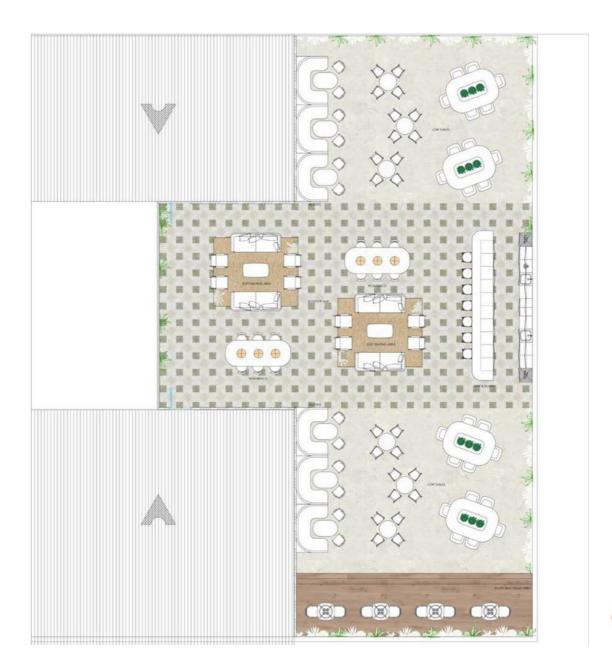

#### Accommodation Schedule

| Booths (Seats 7)                | 06 |
|---------------------------------|----|
| Soft Seating (Seats 10)         | 02 |
| High Bench (Seats 6)            | 02 |
| Low Tables (Seats 2-6)          | 14 |
| Outdoor Kitchen & Bar (Seats 7) | 01 |

Roof Deck Area Total Area: 362.6 SQM / 3,902 SQFT