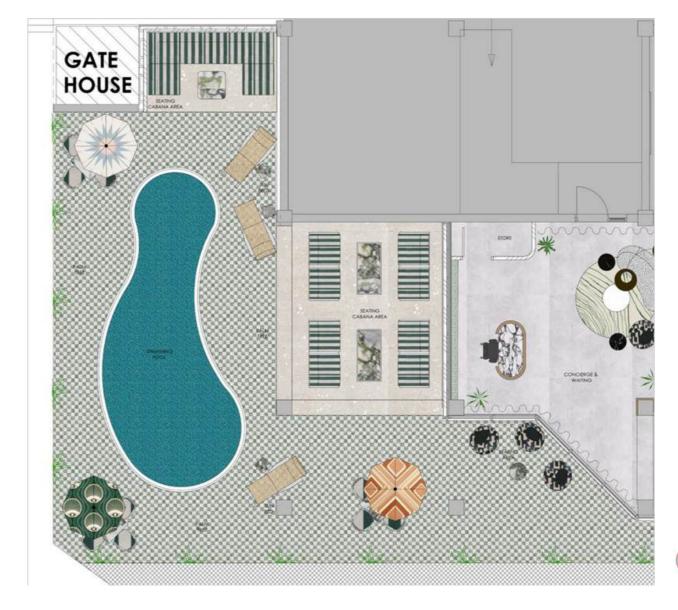

#### Accommodation Schedule

| 01 |
|----|
| 03 |
| 03 |
| 03 |
| 03 |
|    |

#### Pool Area Total Area: 160 SQM / 1,722 SQFT

Innovate.Build.Inspire